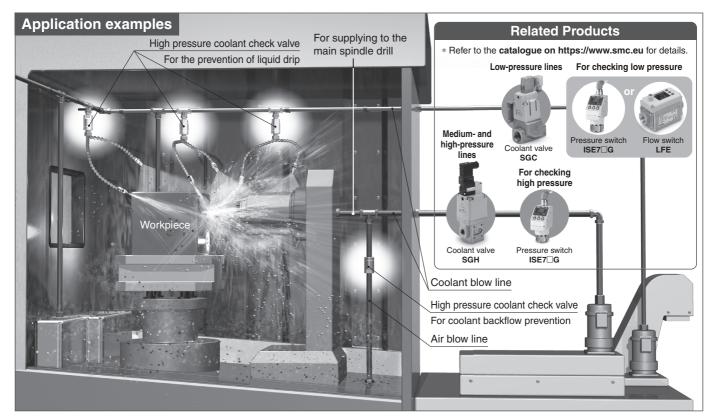

# **High Pressure Coolant Check Valve**

# Max. operating pressure: 15 MPa

**■** Compact and lightweight

Structure that prevents foreign matter from piling up around the main valve

AK-DPY00025/26