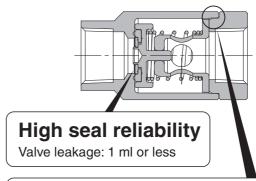

## **Specifications**

| Fluid                          | Coolant (Liquid that does not corrode the material used) |
|--------------------------------|----------------------------------------------------------|
| Proof pressure                 | 22.5 MPa                                                 |
| Max. operating pressure        | 15 MPa                                                   |
| Min. operating pressure        | 0.1 MPa                                                  |
| Ambient and fluid temperatures | −10 to 60 °C (No freezing)                               |
| Port size                      | Rc3/8, Rc1/2                                             |

## **AK-DPY00026**

**Component Parts** 

| No. | Description            | Material            |
|-----|------------------------|---------------------|
| 1   | Body A                 | Stainless steel 304 |
| 2   | Body B                 | Stainless steel 304 |
| 3   | Valve A                | Stainless steel 303 |
| 4   | Valve B                | Stainless steel 303 |
| 5   | Valve seal             | FKM                 |
| 6   | Spring                 | Stainless steel 304 |
| 7   | Stopper                | Stainless steel 303 |
| 8   | Heat-transferred label | PET                 |
| 9   | Over laminate          | PET                 |