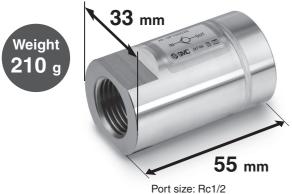

# AK-DPY00025/26

## **AK-DPY00026**

**Component Parts** 

| No. | Description            | Material            |
|-----|------------------------|---------------------|
| 1   | Body A                 | Stainless steel 304 |
| 2   | Body B                 | Stainless steel 304 |
| 3   | Valve A                | Stainless steel 303 |
| 4   | Valve B                | Stainless steel 303 |
| 5   | Valve seal             | FKM                 |
| 6   | Spring                 | Stainless steel 304 |
| 7   | Stopper                | Stainless steel 303 |
| 8   | Heat-transferred label | PET                 |
| 9   | Over laminate          | PET                 |