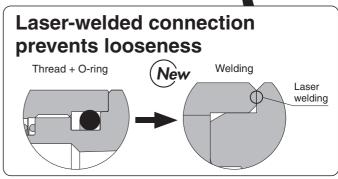

# **High Pressure Coolant Check Valve**



# Max. operating pressure: 15 MPa

**■** Compact and lightweight



Structure that prevents foreign matter from piling up around the main valve









AK-DPY00025/26



# AK-DPY00025/26





## Model

| Model       | Port size |       |
|-------------|-----------|-------|
|             | Rc3/8     | Rc1/2 |
| AK-DPY00025 | •         | _     |
| AK-DPY00026 | _         | •     |

## **Specifications**

| Fluid                          | Coolant (Liquid that does not corrode the material used) |
|--------------------------------|----------------------------------------------------------|
| Proof pressure                 | 22.5 MPa                                                 |
| Max. operating pressure        | 15 MPa                                                   |
| Min. operating pressure        | 0.1 MPa                                                  |
| Ambient and fluid temperatures | −10 to 60 °C (No freezing)