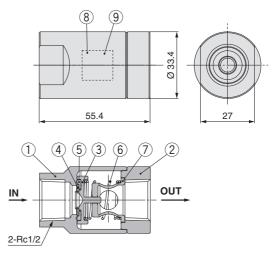

## **AK-DPY00025**

## **AK-DPY00026**

**Component Parts** 

| No. | Description            | Material            |
|-----|------------------------|---------------------|
| 1   | Body A                 | Stainless steel 304 |
| 2   | Body B                 | Stainless steel 304 |
| 3   | Valve A                | Stainless steel 303 |
| 4   | Valve B                | Stainless steel 303 |
| 5   | Valve seal             | FKM                 |
| 6   | Spring                 | Stainless steel 304 |
| 7   | Stopper                | Stainless steel 303 |
| 8   | Heat-transferred label | PET                 |
| 9   | Over laminate          | PET                 |