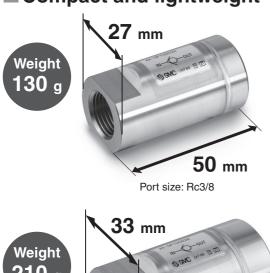

# Max. operating pressure: 15 MPa

**■** Compact and lightweight

Structure that prevents foreign matter from piling up around the main valve

AK-DPY00025/26

# AK-DPY00025/26

## **AK-DPY00025**