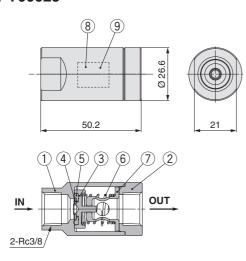

## **AK-DPY00025**

## **AK-DPY00026**

**Component Parts** 

| No. | Description            | Material            |
|-----|------------------------|---------------------|
| 1   | Body A                 | Stainless steel 304 |
| 2   | Body B                 | Stainless steel 304 |
| 3   | Valve A                | Stainless steel 303 |
| 4   | Valve B                | Stainless steel 303 |
| 5   | Valve seal             | FKM                 |
| 6   | Spring                 | Stainless steel 304 |
| 7   | Stopper                | Stainless steel 303 |
| 8   | Heat-transferred label | PET                 |
| 9   | Over laminate          | PET                 |