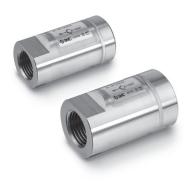

# **High Pressure Coolant Check Valve**

# Max. operating pressure: 15 MPa

**■** Compact and lightweight

Structure that prevents foreign matter from piling up around the main valve

AK-DPY00025/26

# AK-DPY00025/26

## Model

| Model       | Port size |       |
|-------------|-----------|-------|
|             | Rc3/8     | Rc1/2 |
| AK-DPY00025 | •         | _     |
| AK-DPY00026 | _         | •     |